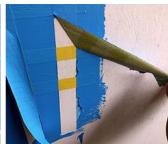

o Product Name: MASKING TAPE

o **Product Number:** N7816L | N7816W

o Color: Light Yellow | White

• Characteristic: N7816 is car painting masking tape used for car refinishing and painting. And it is resistant 80degree for 2 hours

# MAIN USAGE

Use: general purpose masking used for house painting

**Application:** suitable for in-door painting, masking, bundling, light-duty packaging, Stainless steel door paint masking, packaging, bundling, holding, splicing Tabbing

## PRODUCT DESCRIPTION

- 1. Masking tape is specially formulated high quality cured rubber-adhesive which is designed for noresidue removal after exposure to high temperatures.
- 2. Resistant to solvents and paints.
- 3.It is widely used for bundling, holding, splicing and tabbing interior and outdoor painting, electronics, automobile, digital products, appliances, shoe making, packaging, furniture industry etc.
- 4. A well protected surface and sharp, clean lines by using our masking tape. It is removal with not residue.