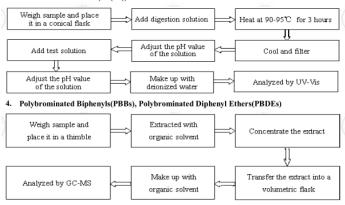

Characteristic: N7816 is car painting masking tape used for car refinishing and painting. And it is resistant 80degree for 2 hours

# MAIN USAGE

Use: general purpose masking used for house painting

**Application:** suitable for in-door painting, masking, bundling, light-duty packaging, Stainless steel door paint masking, packaging, bundling, holding, splicing Tabbing

## ◆ SPECIFICATION





Color: White, Light Yellow, Deep Blue Adhesive Type: Water Based Acrylic Backing Material: Crepe Paper

Thickness (um): 140

Adh. To steel (oz/in): ≥22

Adh. To backing (N/inch): 3.0-5.5 Tensile Strength (N/inch): ≧70

Elongation (%):  $\geq 10$ 

Heat Resistant (°C): 100(120Min) Holding Power (hours): ≧4 (up to 25)

## ◆ PRODUCT TEST







# **♦** TEST REPORT

#### 3. Hexavalent Chromium(Cr(VI))



# **◆** TAPE SIZE

# Size recommendation

Width: 12mm,24mm,48mm,72mm,96mm & Customized

**Length:** 15m, 50m

# Masking Tape Jumbo Roll Size: 990mm (usable: 980mm)\*1800m

## PRODUCT DESCRIPTION

- 1. Masking tape is specially formulated high quality cured rubber-adhesive which is designed for noresidue removal after exposure to high temperatures.
- 2. Resistant to solvents and paints.
- 3.It is widely used for bundling, holding, splicing and tabbing interior and outdoor painting, electronics, automobile, digital products, appliances, shoe making, packaging, furniture industry etc.
- 4. A well protected surface and sharp, clean lines by using our masking tape. It is removal with not residue.