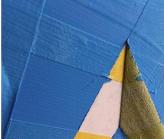

## PRODUCT DESCRIPTION

- 1. Masking tape is specially formulated high quality cured rubber-adhesive which is designed for noresidue removal after exposure to high temperatures.
- 2. Resistant to solvents and paints.
- 3.It is widely used for bundling, holding, splicing and tabbing interior and outdoor painting, electronics, automobile, digital products, appliances, shoe making, packaging, furniture industry etc.
- 4. A well protected surface and sharp, clean lines by using our masking tape. It is removal with not residue.